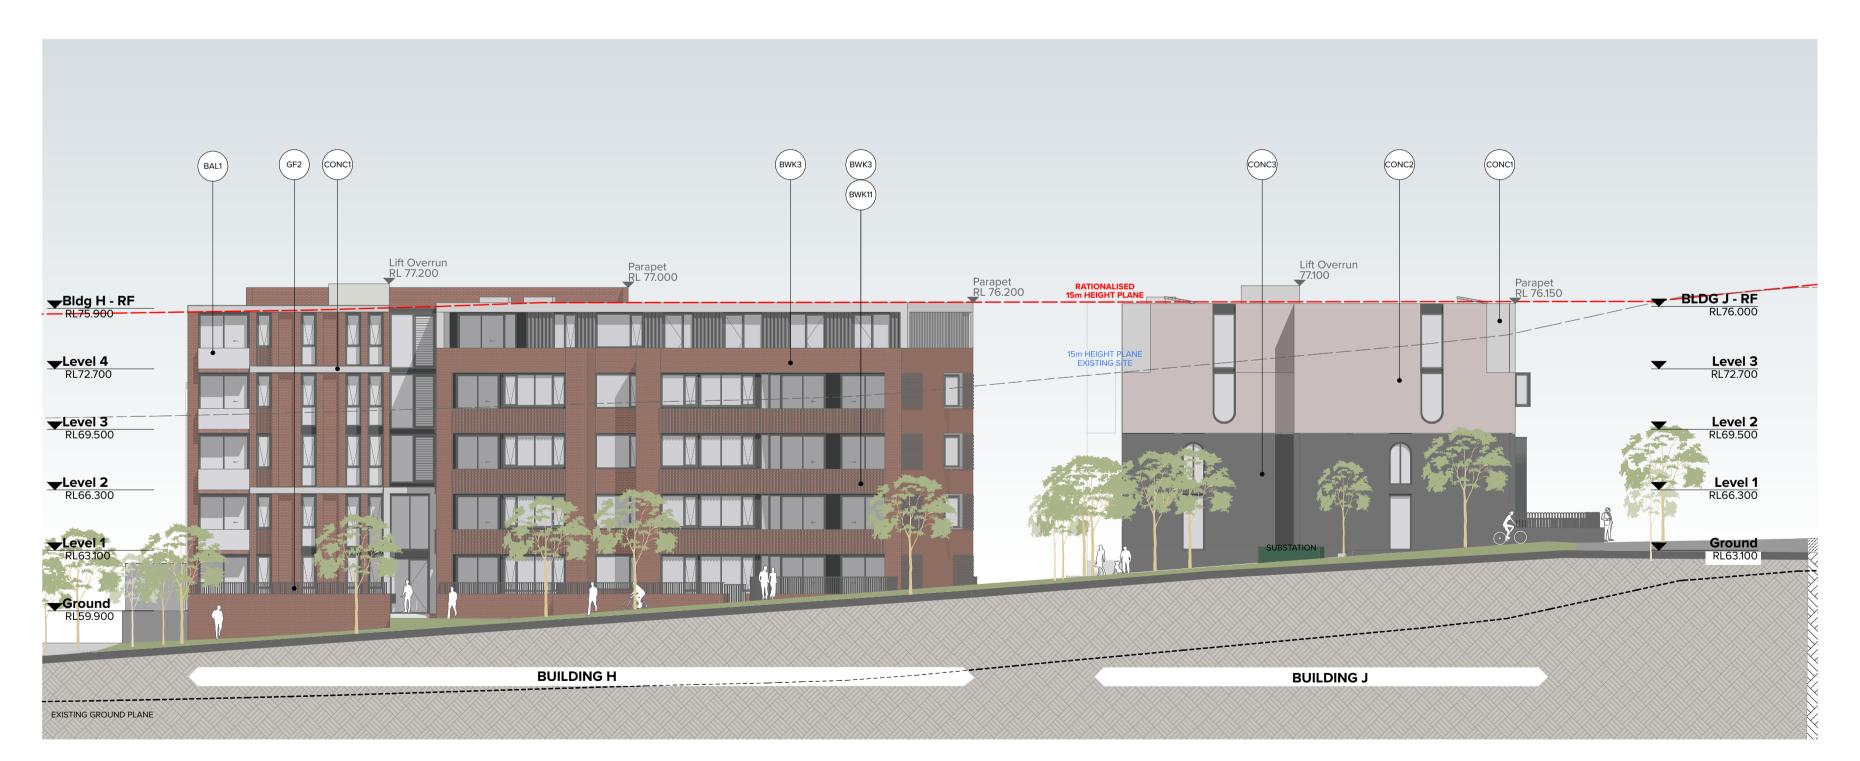

Bldg B C North Elevation 1:200

Bldg B C South Elevation 1:200

Rev Date Approved by 03 28.02.24 BF Revision Notes For DA

CADDENS CORNER KEY PLAN

O'Connell Street (E-W)

Retail B2 Site

O'Connell Street Caddens O'Connell St Caddens NSW 2747 Australia Bldg B C H J Elevations Bldg B C North and South Elevation

1:200 @A1, 50%@A3 DA-212-001 For Coordination

THIS DRAWING IS COPYRIGHT © OF TURNER. NO REPRODUCTION WITHOUT PERMISSION, UNLESS NOTED OTHERWISE THIS DRAWING IS NOT FOR CONSTRUCTION, ALL DIMENSIONS AND LEVELS ARE TO BE CHECKED ON SITE PRIOR TO THE COMMENCEMENT OF WORK. INFORM TURNER OF ANY DISCREPANCIES FOR CLARIFICATION BEFORE PROCEEDING WITH WORK. DRAWINGS ARE NOT TO BE SCALED, USE ONLY FIGURED DIMENSIONS. REFER TO CONSULTANT DOCUMENTATION FOR FURTHER INFORMATION.DWG, IFC AND BIMX FILES ARE UNCONTROLLED DOCUMENTS AND ARE ISSUED FOR INFORMATION ONLY.