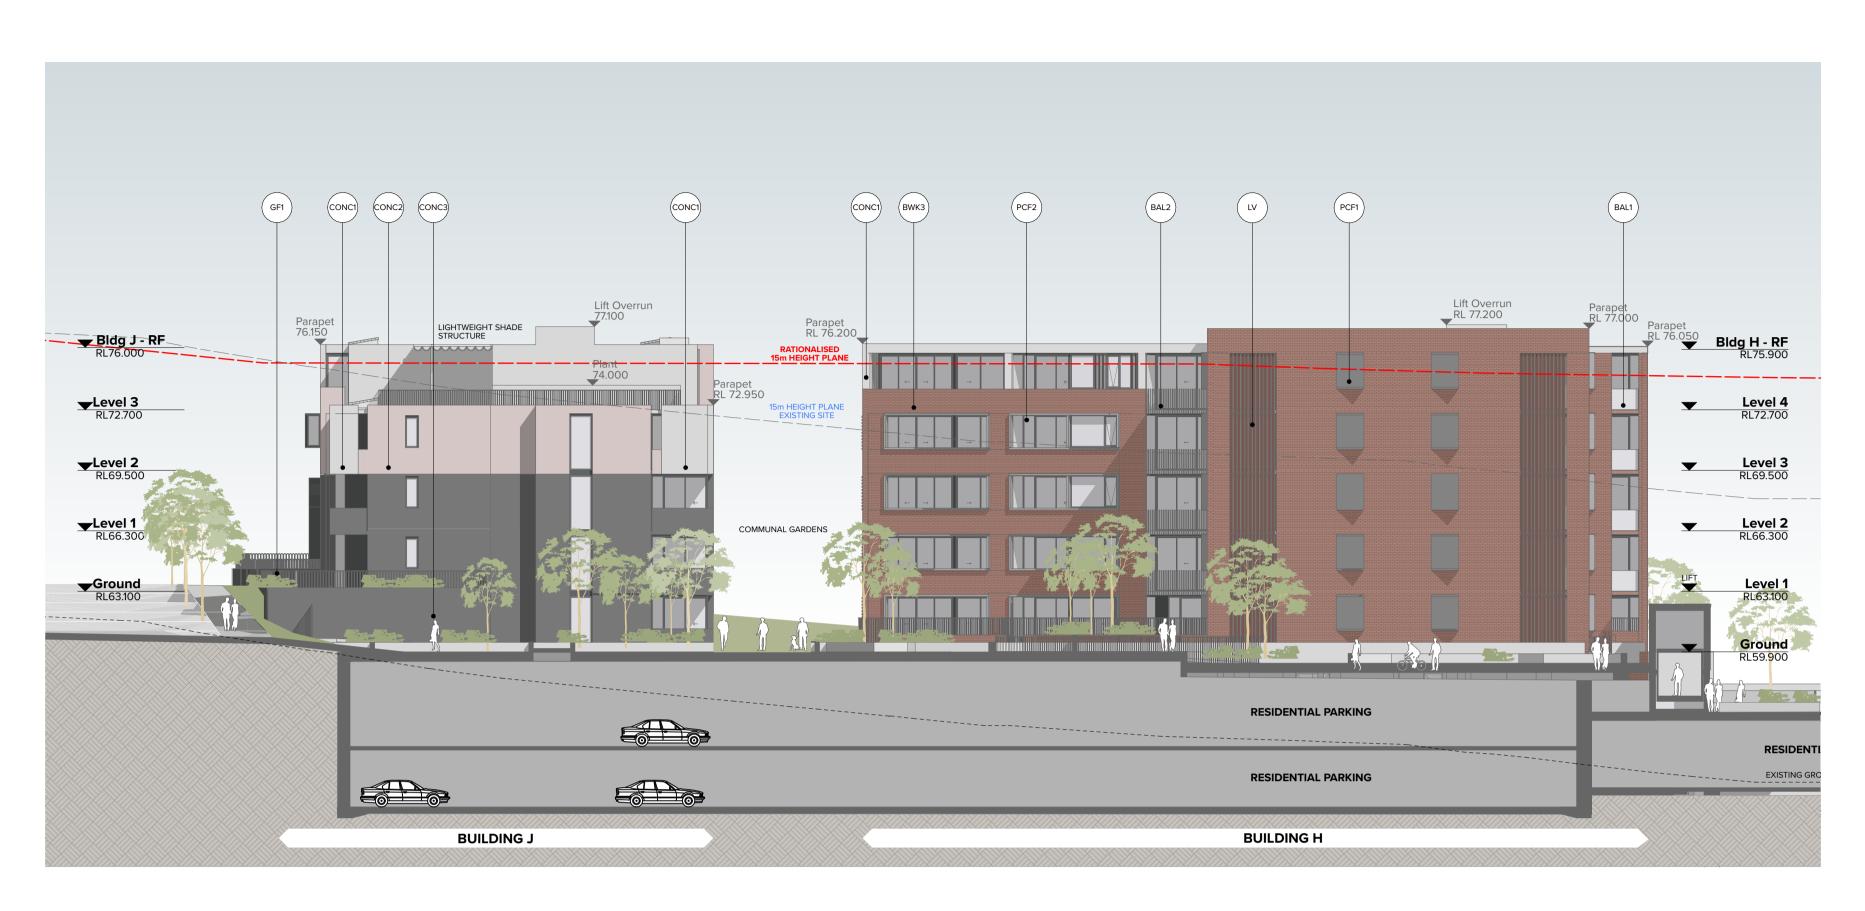

Bldg H J North Elevation 1:200

Laundry Store Supply Air Study Terrace Visitor

Walk-in Pantry

ST TCE

VIS WIP

Fire Extinguisher Fire Hydrant

Garbage Chute

Ground Line

Kitchen L\_01,02 Lift No.1, 2, etc.
L Living
LR Lobby Relief Air

Bldg H J South Elevation 1:200

**Holdmark Property Group** 

NSW 2113 Australia

2/ 2-4 Giffnock Avenue Macquarie Park

LEGEND

ACC ADP

B B1,2...

Revision Notes For DA

Rev Date Approved by 03 28.02.24 BF

CADDENS CORNER KEY PLAN

O'Connell Street (E-W)

O'Connell St Caddens NSW 2747 Australia

Retail B2 Site

Bldg B C H J Elevations Bldg H J North and South Elevation **TURNER** 