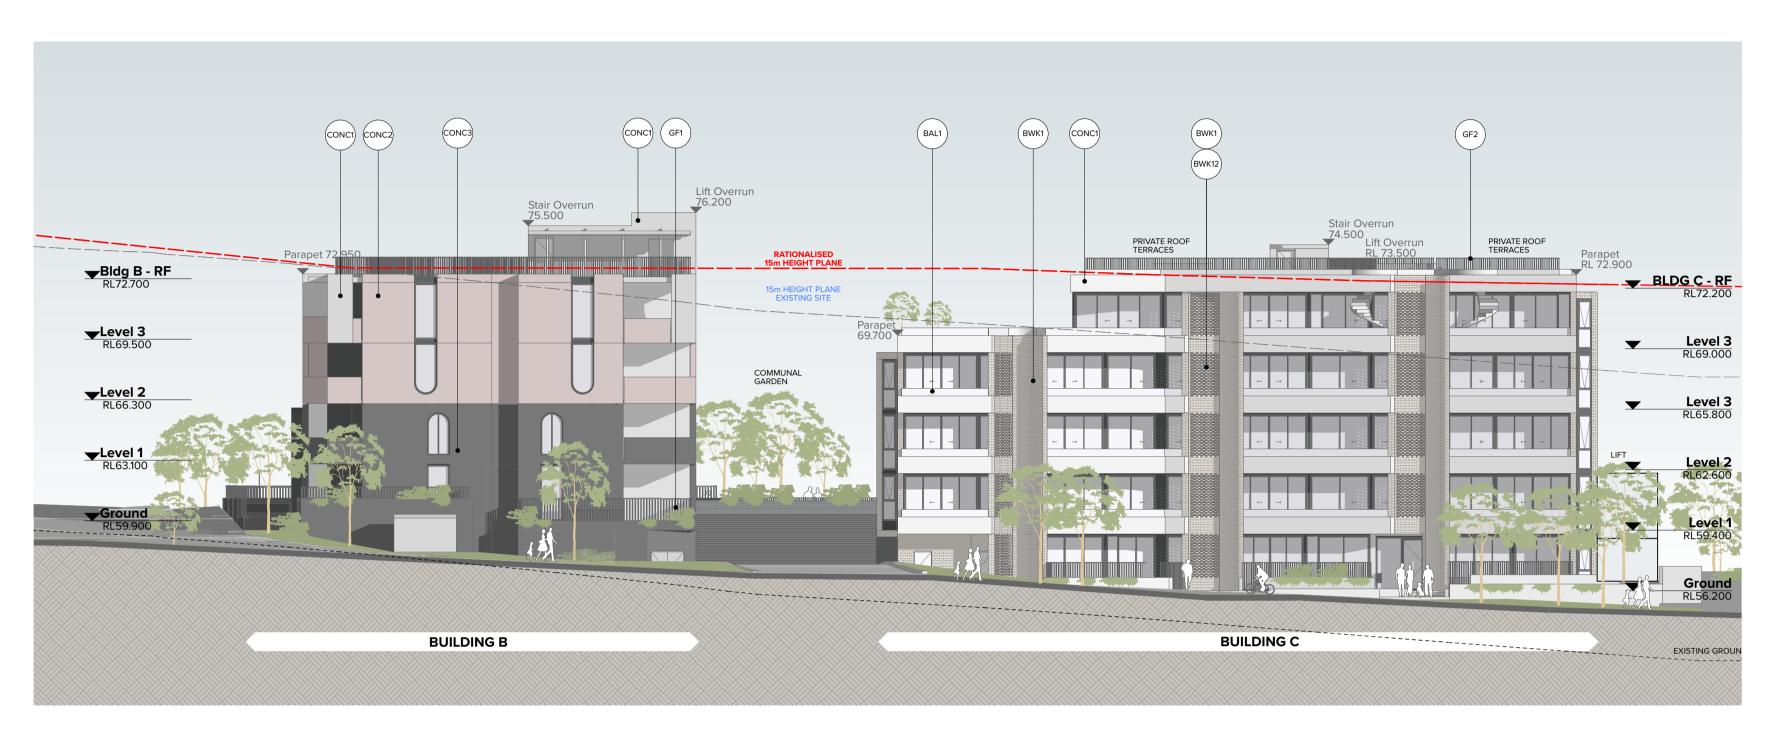

Bldg B C North Elevation 1:200

Bldg B C South Elevation 1:200

Rev Date Approved by 03 28.02.24 BF Revision Notes For DA

CADDENS CORNER KEY PLAN

O'Connell Street (E-W)

Retail B2 Site

O'Connell Street Caddens O'Connell St Caddens NSW 2747 Australia Bldg B C H J Elevations Bldg B C North and South Elevation