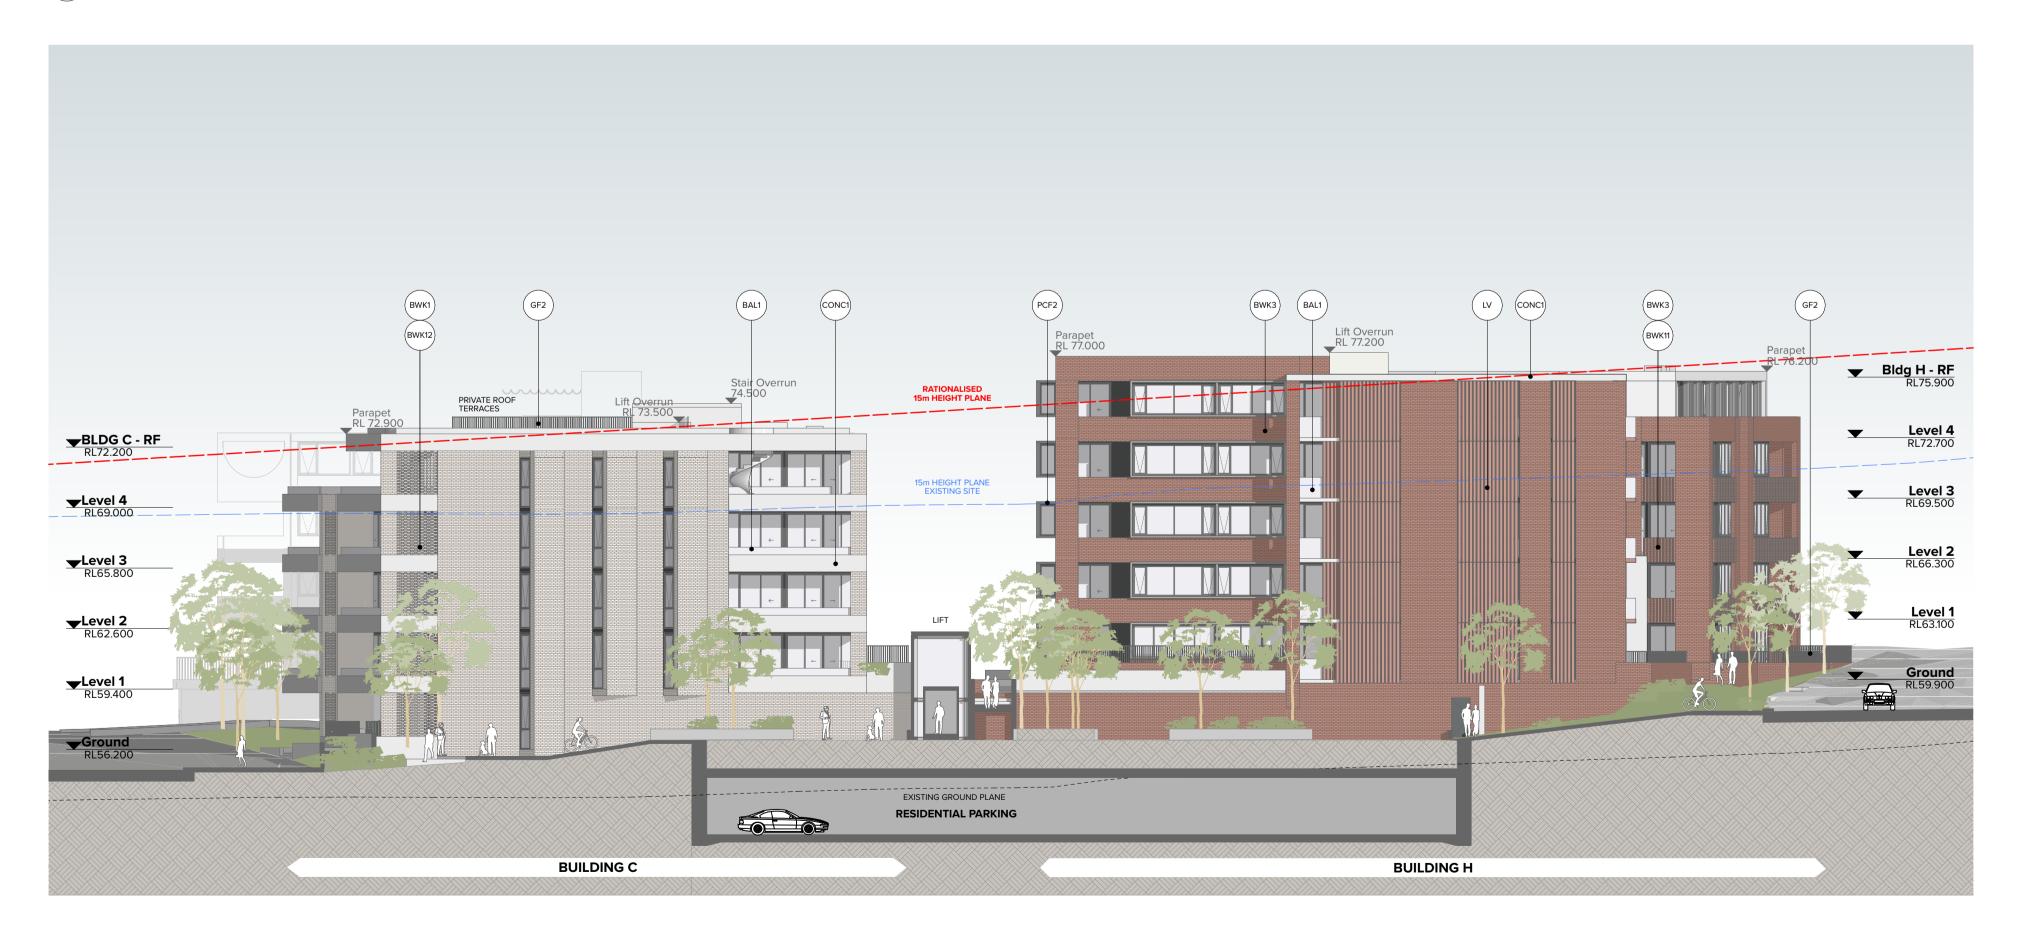

Holdmark Property Group
2/ 2-4 Giffnock Avenue Macquarie Park
NSW 2113 Australia

LEGEND

Site Boundary
Setback
ADG Setback

Bldg B J East Elevation 1:200

> Laundry Store Supply Air Study Terrace Visitor ACC ADP Fire Extinguisher Fire Hydrant Adaptable B B1,2... Bathroom Garbage Chute Bedroom 1, Bedroom 2, etc. Ground Line ST TCE Balcony Kitchen L\_01,02 Lift No.1, 2, etc.
> L Living
> LR Lobby Relief Air VIS WIP Dining Entry Walk-in Pantry EN

Project Title

O'Connell Street Caddens
O'Connell St Caddens NSW 2747 Australia

Drawing Title

Bldg B C H J Elevations

Bldg B J East and West Elevations

DLCS Quality Endorsed Company ISO 9001:2015, Registration Number 20476 Nominated Architect: Nicholas Turner 6695, ABN 86 064 084 911