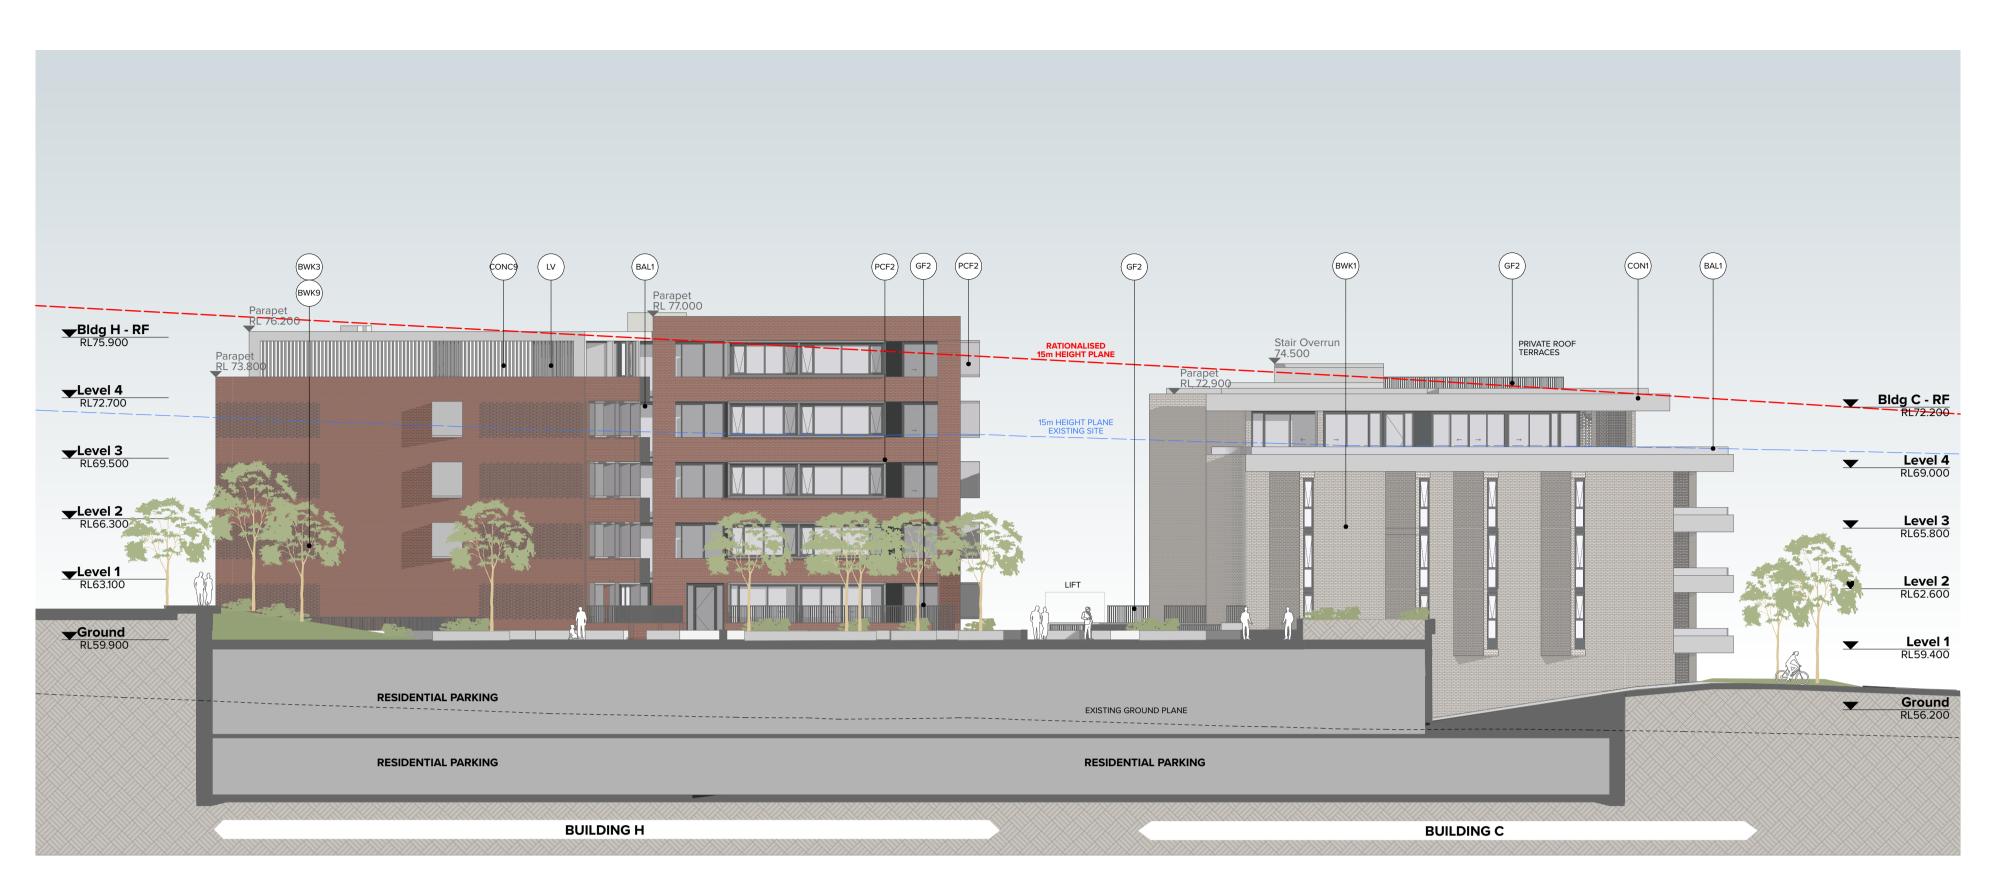

Bldg C H East Elevation 1:200

Bldg C H West Elevation 1:200

LEGEND **Holdmark Property Group** Laundry Store Supply Air Study Terrace Visitor ACC ADP Fire Extinguisher Fire Hydrant 2/ 2-4 Giffnock Avenue Macquarie Park Adaptable B B1,2... Bathroom Garbage Chute NSW 2113 Australia Bedroom 1, Bedroom 2, etc. Ground Line ST TCE Balcony Kitchen

**TURNER** 

Rev Date Approved by 03 28.02.24 BF

CADDENS CORNER KEY PLAN

O'Connell Street (E-W)

L\_01,02 Lift No.1, 2, etc.
L Living
LR Lobby Relief Air Bldg B C H J Elevations
Bldg C H East and West Elevation VIS WIP Dining Entry Walk-in Pantry EN