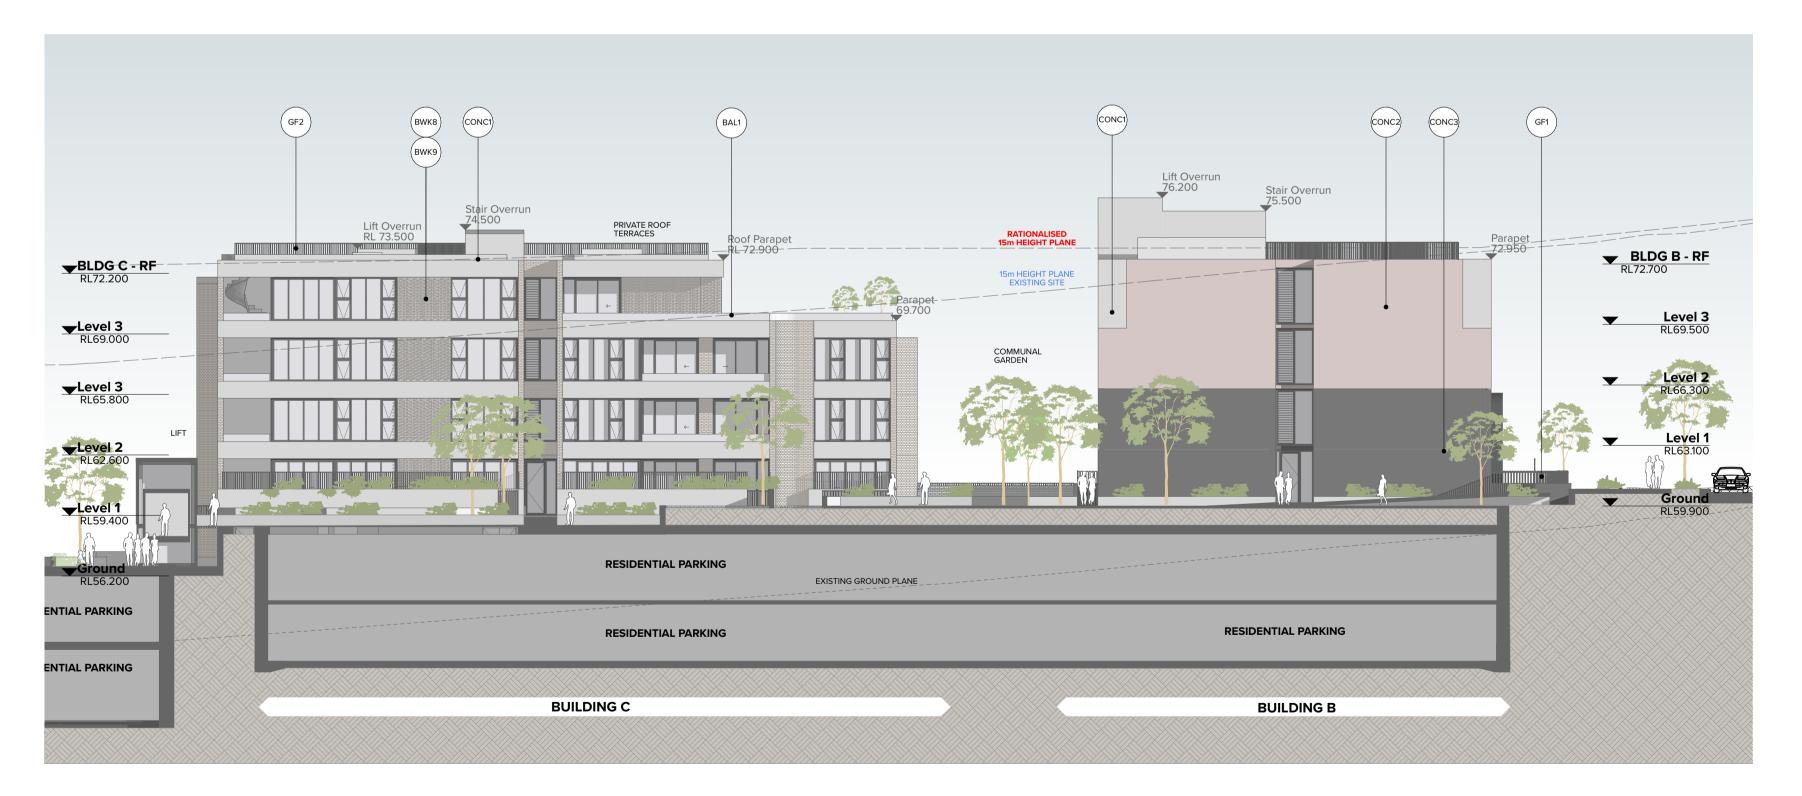

Bldg B C North Elevation 1:200

Bldg B C South Elevation 1:200

Rev Date Approved by 03 28.02.24 BF Revision Notes For DA

CADDENS CORNER KEY PLAN

O'Connell Street (E-W)

Retail B2 Site

O'Connell Street Caddens O'Connell St Caddens NSW 2747 Australia Bldg B C H J Elevations Bldg B C North and South Elevation